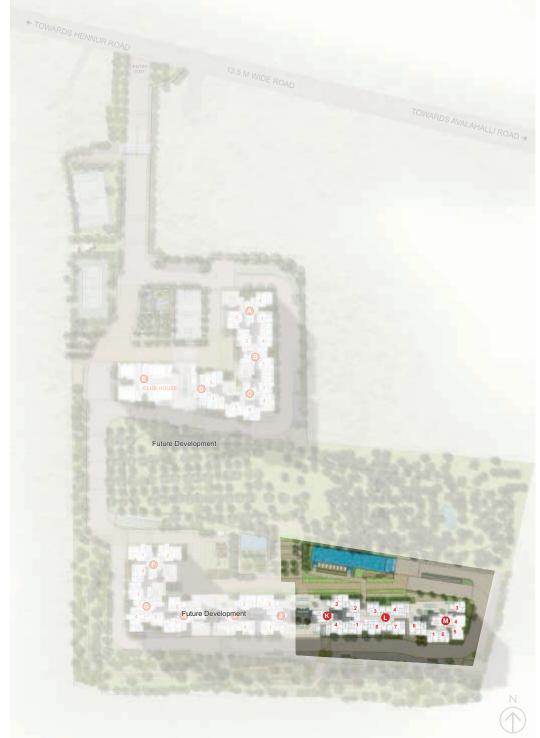

fruit bearing orchard to blend your indoors with the nature around. Designed to fulfill your needs and dreams alike, here aesthetics and architecture discover the perfect harmony.

Choose a 1, 2 & 3 BHK home with a breathtaking view of the 4.5 acre orchard bearing mango, chikoo, coconut and teak trees.



## **ARCHITECT'S NOTE**

Rohan Upavan is designed to enhance the connection between community and nature. The clubhouse and the other recreational facilities are woven into a large orchard of fruit-bearing trees and the sky garden is poised at upper level to encourage social interaction and create a lively neighborhood. While maintaining view towards the lush green central lung space, the aesthetically laid out units ensure privacy with ample light and ventilation.

### **MASTER PLAN**



### **PROJECT FEATURES**

- 4.5-acre orchard with full grown mango, saphota, coconut, teak trees.
- Unique nature amenities within the orchard like tree house, bio retention pond, reflexology walkway, garden gym, picnic & camping area with tents, hammocks.
- Organic vegetable garden.
- Furnished club house consisting of: Multipurpose Hall, Squash court, Equipped Gymnasium, Indoor games, Space for day care facility, Guest rooms, Library, Mini theatre.
- 11th floor Sky Deck with Indoor games like Pool, Table Tennis, Lounge area, Multi-function gathering area, Library.
- 3 outdoor multipurpose courts for Tennis, Basketball, Futsal, Cricket & Hockey.
- Swimming pool, Kids pool & Aquatherapy pool.
- Amphitheatre with stage plaza.
- Outdoor Fitness park, Yoga Deck, Senior citizens court, Joggi