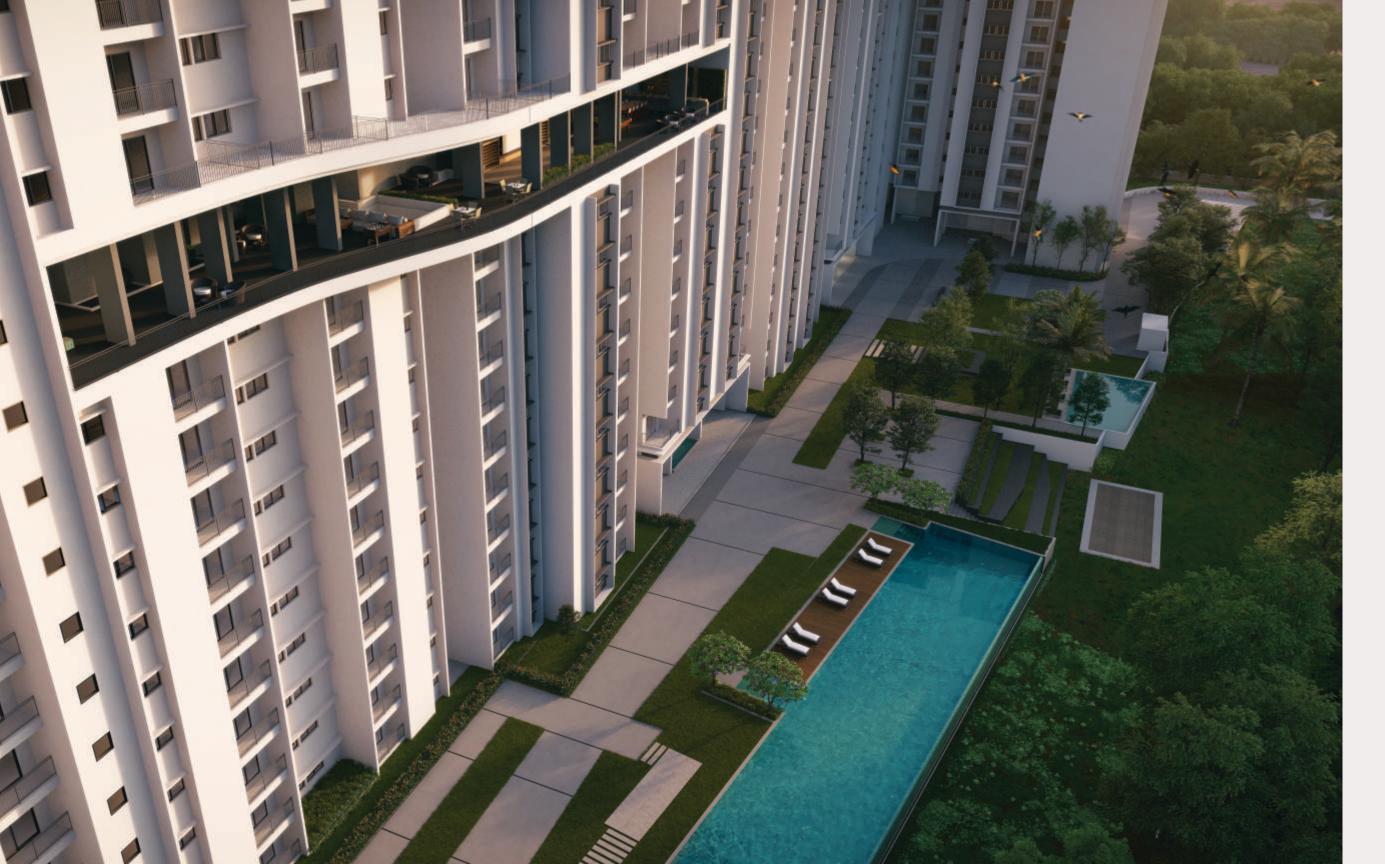

Choose a 1, 2 & 3 BHK home with a breathtaking view of the 4.5 acre orchard bearing mango, chikoo, coconut and teak trees.

### **PROJECT FEATURES**

- 4.5-acre orchard with full grown mango, saphota, coconut, teak trees.
- Unique nature amenities within the orchard like tree house, bio retention pond, reflexology walkway, garden gym, picnic & camping area with tents, hammocks.
- Organic vegetable garden.
- Furnished club house consisting of: Multipurpose Hall, Squash court, Equipped Gymnasium, Indoor games, Space for day care facility, Guest rooms, Library, Mini theatre.
- 11th floor Sky Deck with Indoor games like Pool, Table Tennis, Lounge area, Multi-function gathering area, Library.
- 3 outdoor multipurpose courts for Tennis, Basketball, Futsal, Cricket & Hockey.
- Swimming pool, Kids pool & Aquatherapy pool.
- Amphitheatre with stage plaza.
- Outdoor Fitness park, Yoga Deck, Senior citizens court, Jogging & Hiking tracks.