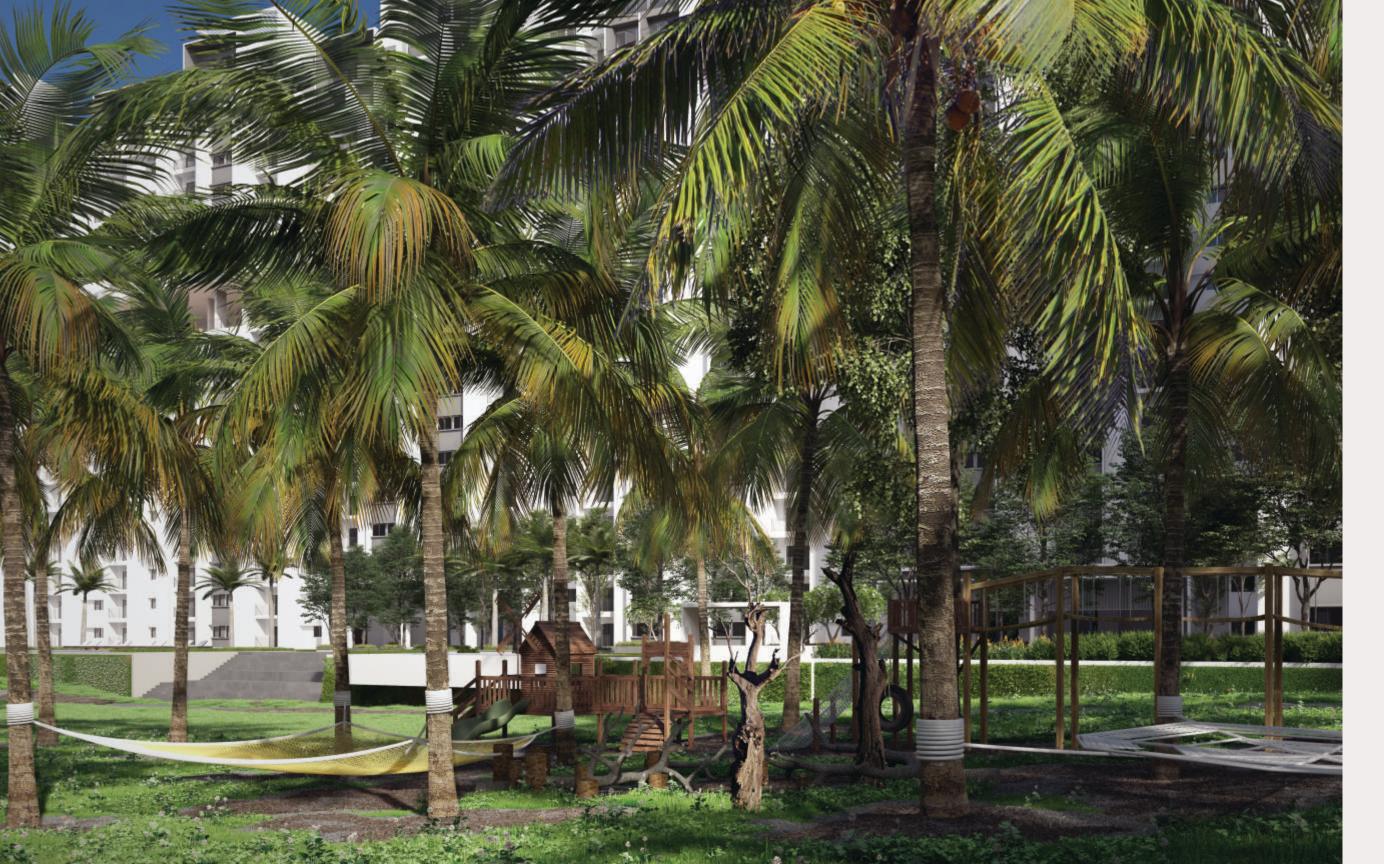

### **PROJECT FEATURES**

- 4.5-acre orchard with full grown mango, saphota, coconut, teak trees.
- Unique nature amenities within the orchard like tree house, bio retention pond, reflexology walkway, garden gym, picnic & camping area with tents, hammocks.
- Organic vegetable garden.
- Furnished club house consisting of: Multipurpose Hall, Squash court, Equipped Gymnasium, Indoor games, Space for day care facility, Guest rooms, Library, Mini theatre.
- 11th floor Sky Deck with Indoor games like Pool, Table Tennis, Lounge area, Multi-function gathering area, Library.
- 3 outdoor multipurpose courts for Tennis, Basketball, Futsal, Cricket & Hockey.
- Swimming pool, Kids pool & Aquatherapy pool.
- Amphitheatre with stage plaza.
- Outdoor Fitness park, Yoga Deck, Senior citizens court, Jogging & Hiking tracks.