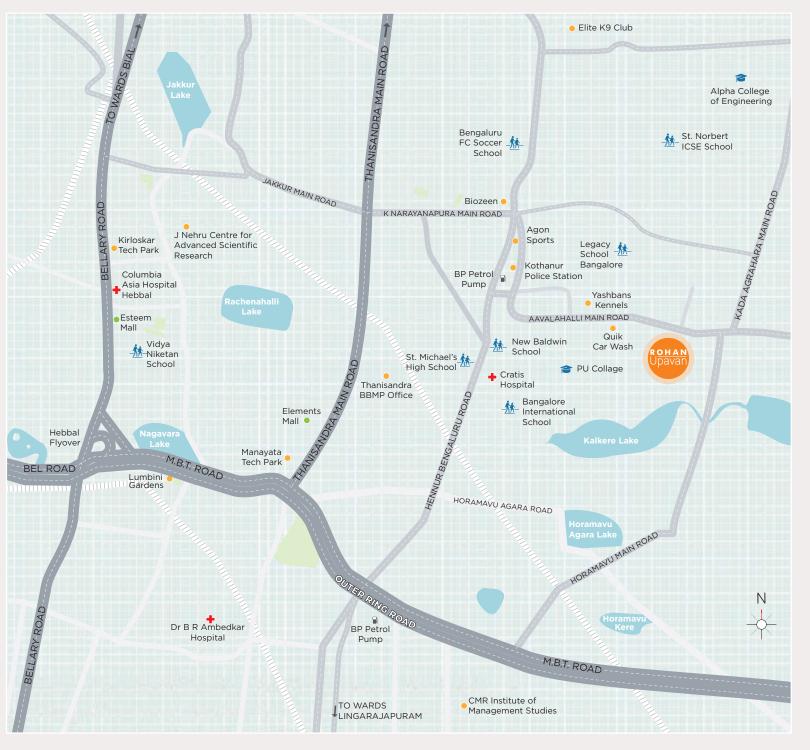

### **MASTER PLAN**

#### Key Areas:

Outer Ring Road - 5 Km KR Puram - 10.1 Km Hebbal - 12.1 Km Yelahanka - 12.5 Km MG Road - 13.3 Km

#### Connectivity:

Kyalasanahalli - 400 m Byrathi Cross Bus Stop - 1.6 Km KR Puram Railway Station -11.6 Km Yelahanka Railway Station -12.5 Km Bangalore Int. Airport - 23.8 Km

#### **Entertainment:**

Decathalon - 2.3 Km Agon Sports - 2 Km Lumbini Gardens - 8.7 Km Elements Mall - 7.4 Km

## Nearby WorkPlaces:

Manyata Business Park - 7.4 Km Karle Town Center - 9.3 Km Kirloskar Business Park - 11.3 Km

## Hospitals:

Cratis Hospital - 2.6 Km People Tree Hospitals - 5.9 Km Manipal Hospitals - 5.9 Km

#### Schools:

Legacy School - 2 Km Bangalore Int. School - 2.8 Km New Baldwin School - 2.2 Km Vibgyor High School - 6.8 Km

Site Location: Kyalasanahalli Village, Avalahalli Main Road, Near Byrathi Cross, Off Hennur Main Road, Bangalore - 560077 GPS: 13.055839, 77.659886