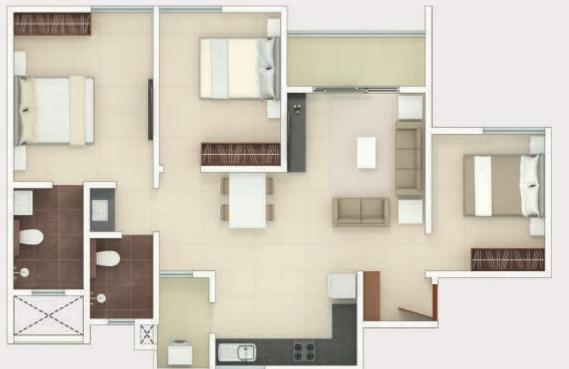

Typical **3 BHK** Carpet Area 1020 - 1060 sqft

Carpet Area 610 - 760 sqft

Typical **2.5 BHK** Carpet Area 850 - 900 sqft

Typical **1 BHK** Carpet Area 390 - 430 sqft

Typical **1.5 BHK** Carpet Area 470 - 480 sqft