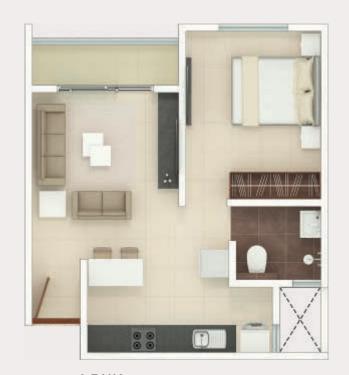

Typical **3 BHK** Carpet Area 1020 - 1060 sqft

Carpet Area 610 - 760 sqft

Typical **2.5 BHK** Carpet Area 850 - 900 sqft

Typical **1 BHK** Carpet Area 390 - 430 sqft

Typical **1.5 BHK** Carpet Area 470 - 480 sqft