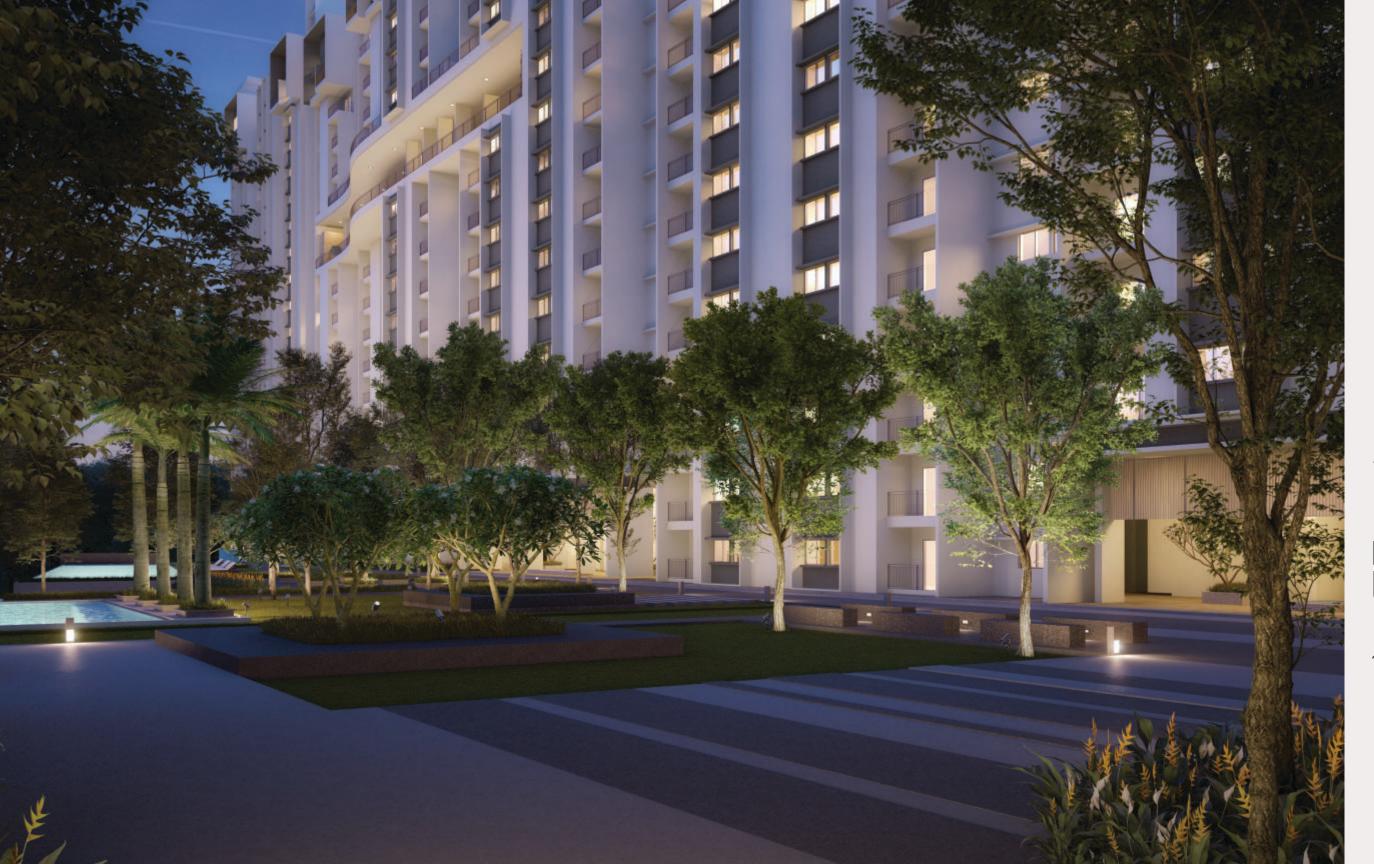

# COME HOME TO ARCHITECTURAL BRILLIANCE

Rohan Upavan –

located off Hennur Road – is a world of surprises. The homes are planned around the fruit bearing orchard to blend your indoors with the nature around. Designed to fulfill your needs and dreams alike, here aesthetics and architecture discover the perfect harmony.

## **ARCHITECT'S NOTE**

Rohan Upavan is designed to enhance the connection between community and nature. The clubhouse and the other recreational facilities are woven into a large orchard of fruit-bearing trees and the sky garden is poised at upper level to encourage social interaction and create a lively neighborhood. While maintaining view towards the lush green central lung space, the aesthetically laid out units ensure privacy with ample light and ventilation.