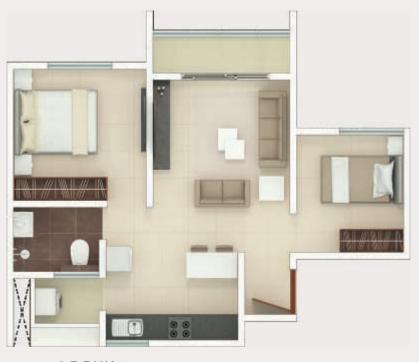

Typical **3 BHK** Carpet Area 1020 - 1060 sqft

Carpet Area 610 - 760 sqft

Typical **2.5 BHK** Carpet Area 850 - 900 sqft

Typical **1 BHK** Carpet Area 390 - 430 sqft

Typical **1.5 BHK** Carpet Area 470 - 480 sqft