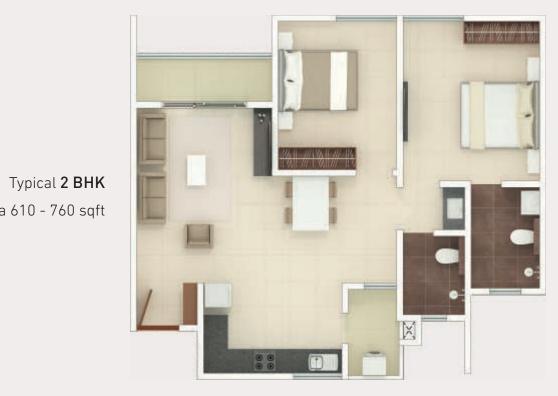

Typical **3 BHK** Carpet Area 1020 - 1060 sqft

Carpet Area 610 - 760 sqft

Typical **2.5 BHK** Carpet Area 850 - 900 sqft

Typical **1 BHK** Carpet Area 390 - 430 sqft

Typical **1.5 BHK** Carpet Area 470 - 480 sqft